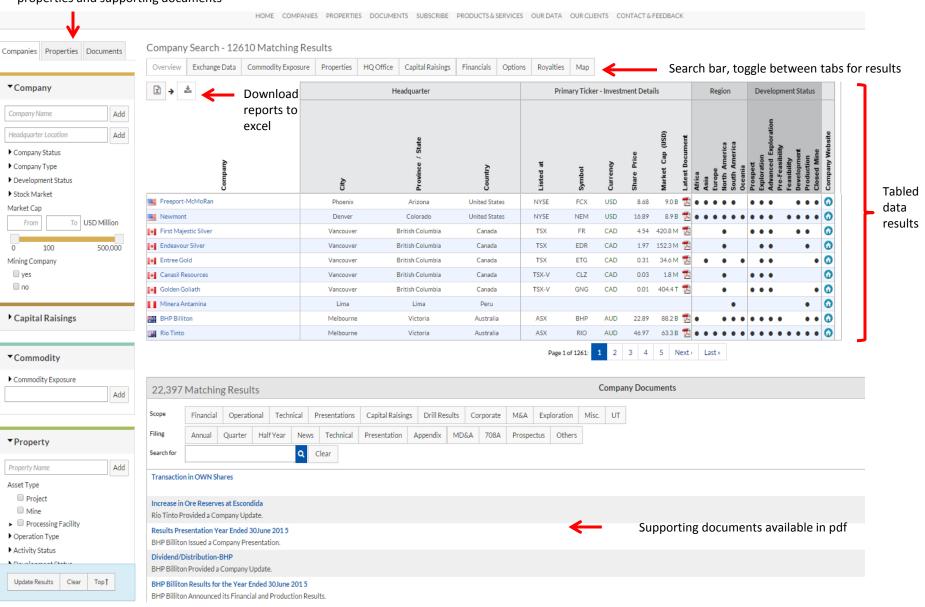

# Search drop down. Toggle between companies, properties and supporting documents

Options

# **Companies Search**

### Exchange Data tab expanded

| ▼Property      |       |              |  |
|----------------|-------|--------------|--|
| Update Results | Clear | Top <b>†</b> |  |

### Commodity Exposure tab expanded

HQ Office tab expanded

Page 1 of 1261: 1 2 3 4 5 Next> Last\*

# Capital Raisings tab expanded

Overview Exchange Data Commodity Exposure Properties HQ Office Capital Raisings Financials Options Royalties Map

| іх → 📩                  |                                    |                |                          |          |       | Ca             | pital Raisings |              |                |                  |                    |                  |                  |          |
|-------------------------|------------------------------------|----------------|--------------------------|----------|-------|----------------|----------------|--------------|----------------|------------------|--------------------|------------------|------------------|----------|
| Company                 | Capital Raising Date               | Status         | Number of Securities     | Currency | Price | Exercise Price | Gross Proceeds | Net Proceeds | Expiry Date    | Activity         | Ratio              | Agents           | Property Country | Property |
| Freeport-McMoRan        |                                    |                |                          |          |       |                |                |              |                |                  |                    |                  |                  |          |
| Newmont                 |                                    |                |                          |          |       |                |                |              |                |                  |                    |                  |                  |          |
| 😝 First Majestic Silver |                                    |                |                          |          |       |                |                |              |                |                  |                    |                  |                  |          |
| Endeavour Silver        | Nov 10, 2010 💏 Private Placement   | Proposed       | 8,150,000 Common shares  | CAD      | 6.150 | 0.000          | 50,000,000     |              | 0              | Working Capital  |                    | CIBC World Marke |                  |          |
| Entree Gold             | Nov 30, 2011 📆 Public Offering     | Closed         | 11,482,216 Common shares | CAD      | 1.250 | 0.000          | 14,352,770     |              | 0              | Exploration      |                    | Desjardins Secur | Ann Mason        |          |
| Canasil Resources       | Aug 10, 2015 💏 Private Placement   | Tranche Closed | 600.000 Units            | CAD      | 0.050 |                | 30,000         |              | 0              | Working Capital  |                    |                  |                  |          |
| Canasi Nesources        | Aug 10, 2015 Aug Private Placement | Tranche Closed | 600,000 Common shares    | CAD      | 0.000 |                | 30,000         |              | 0              | from any copital |                    |                  |                  |          |
|                         | Aug 10, 2015 Aug Private Placement | Tranche Closed | 600,000 Warrants         | CAD      | 0.000 |                | 30,000         |              | 0 Aug 10, 2016 |                  |                    |                  |                  |          |
|                         | Jul 29, 2015 📩 Private Placement   | Tranche Closed | 600,000 Common shares    | CAD      | 0.045 |                | 27,000         |              | 0              | Working Capital  |                    |                  |                  |          |
|                         | Jul 27, 2015 🔀 Private Placement   | Proposed       | 1,000,000 Common shares  | CAD      | 0.045 |                | 45,000         |              | 0              | Working Capital  |                    |                  |                  |          |
|                         | Nov 20, 2012 R Private Placement   | Proposed       | 5,000,000 Units          | CAD      | 0.200 |                | 1.000.000      |              | 0              | Exploration      | 1 common share an  |                  |                  |          |
|                         | Nov 20, 2012 💏 Private Placement   | Proposed       | 5,000,000 Common shares  | CAD      | 0.000 |                | 1,000,000      |              | 0              |                  | 1 common share an  |                  |                  |          |
|                         | Nov 20, 2012 🔀 Private Placement   | Proposed       | 2,500,000 Warrants       | CAD      | 0.000 |                | 1,000,000      |              | 0 Nov 20, 2013 |                  |                    |                  |                  |          |
|                         | Feb 21, 2012 📆 Private Placement   | Closed         | 3,000,000 Units          | CAD      | 0.225 |                | 675,000        |              | 0              | Exploration      | 1 common share an  |                  |                  |          |
|                         | Feb 21, 2012 📩 Private Placement   | Closed         | 3,000,000 Common shares  | CAD      | 0.000 |                | 675,000        |              | 0              |                  | 1 common share an. |                  |                  |          |
|                         | Feb 21, 2012 📆 Private Placement   | Closed         | 1,500,000 Warrants       | CAD      | 0.000 |                | 675,000        |              | 0 Feb 21, 2013 |                  | 1 common share an  |                  |                  |          |
|                         | Jan 30, 2012 💏 Private Placement   | Proposed       | 3,000,000 Units          | CAD      | 0.225 |                | 675,000        |              | 0              | Exploration      | 1 common share an  |                  |                  |          |
|                         | Jan 30, 2012 💏 Private Placement   | Proposed       | 3,000,000 Common shares  | CAD      | 0.000 | 0.000          | 675,000        |              | 0              |                  | 1 common share an  |                  |                  |          |
|                         | Jan 30, 2012 📆 Private Placement   | Proposed       | 1,500,000 Warrants       | CAD      | 0.000 | 0.350          | 675,000        |              | 0 Jan 30, 2013 |                  |                    |                  |                  |          |
|                         | Apr 28, 2011 📆 Private Placement   | Amended        | 1,250,000 Units          | CAD      | 0.400 | 0.000          | 500,000        |              | 0              | Exploration      | 1 common share an  |                  |                  |          |
|                         | Apr 28, 2011 📆 Private Placement   | Amended        | 1,250,000 Common shares  | CAD      | 0.000 | 0.000          | 500,000        |              | 0              |                  | 1 common share an  |                  |                  |          |
|                         | Apr 28, 2011 📆 Private Placement   | Amended        | 625,000 Warrants         | CAD      | 0.000 | 0.600          | 500,000        |              | 0 Apr 28, 2012 |                  |                    |                  |                  |          |
|                         | Apr 0ó, 2011 📆 Private Placement   | Closed         | 1,220,000 Units          | CAD      | 0.400 | 0.000          | 488,000        |              | 0              | Exploration      | 1 common share an  |                  |                  |          |
|                         | Apr 0ó, 2011 📆 Private Placement   | Closed         | 1,220,000 Common shares  | CAD      | 0.000 | 0.000          | 488,000        |              | 0              |                  | 1 common share an  |                  |                  |          |
|                         | Apr 0ó, 2011 📆 Private Placement   | Closed         | 610,000 Warrants         | CAD      | 0.000 | 0.600          | 488,000        |              | 0 Apr 06, 2012 |                  |                    |                  |                  |          |
|                         | Mar 04, 2011 📆 Private Placement   | Proposed       | 4,000,000 Units          | CAD      | 0.500 | 0.000          | 2,000,000      |              | 0              | Exploration      | 1 common share an  |                  |                  |          |
|                         | Mar 04, 2011 📩 Private Placement   | Proposed       | 4,000,000 Common shares  | CAD      | 0.000 | 0.000          | 2,000,000      |              | 0              |                  | 1 common share an  |                  |                  |          |
|                         | Mar 04, 2011 📆 Private Placement   | Proposed       | 2,000,000 Warrants       | CAD      | 0.000 | 0.700          | 2,000,000      |              | 0 Mar 04, 2012 |                  | 1 common share an  |                  |                  |          |
|                         | Dec 20, 2010 📩 Private Placement   | Closed         | 4,267,000 Units          | CAD      | 0.300 | 0.000          | 1,280,100      |              | 0              | Exploration      | 1 common share an  |                  |                  |          |
|                         | Dec 20, 2010 📩 Private Placement   | Closed         | 4,267,000 Common shares  | CAD      | 0.000 | 0.000          | 1,280,100      |              | 0              |                  | 1 common share an  |                  |                  |          |
|                         | Dec 20, 2010 📆 Private Placement   | Closed         | 2,133,500 Warrants       | CAD      | 0.000 | 0.450          | 1,280,100      |              | 0 Dec 20, 2011 |                  | 1 common share an  |                  |                  |          |
|                         | Dec 01, 2010 📆 Private Placement   | Proposed       | 4,000,000 Units          | CAD      | 0.300 | 0.000          | 1,200,000      |              | 0              | Exploration      | 1 common share an  |                  |                  |          |
|                         | Dec 01, 2010 📆 Private Placement   | Proposed       | 4,000,000 Common shares  | CAD      | 0.000 | 0.000          | 1,200,000      |              | 0              |                  | 1 common share an  |                  |                  |          |
|                         | Dec 01, 2010 📩 Private Placement   | Proposed       | 2,000,000 Warrants       | CAD      | 0.000 | 0.450          | 1,200,000      |              | 0 Dec 01, 2011 |                  | 1 common share an  |                  |                  |          |
|                         | Sep 24, 2010 📩 Private Placement   | Closed         | 3,820,000 Units          | CAD      | 0.150 | 0.000          | 573,000        |              | 0              | Exploration      | 1 common share an  |                  |                  |          |
|                         | Sep 24, 2010 📩 Private Placement   | Closed         | 3,820,000 Common shares  | CAD      | 0.000 | 0.000          | 573,000        |              | 0              |                  | 1 common share an  |                  |                  |          |
|                         | Sep 24, 2010 📆 Private Placement   | Closed         | 1,910,000 Warrants       | CAD      | 0.000 | 0.250          | 573,000        |              | 0 Sep 24, 2011 |                  | 1 common share an  |                  |                  |          |
|                         | Sep 22. 2010 📆 Private Placement   | Closed         | 3.820.000 Units          | CAD      | 0.150 | 0.000          | 573.000        |              | 0              | Exploration      | 1 common share an  |                  |                  |          |

# Financials tab expanded

| Overview Exchange Data | Commodity Exposure | Properties                      | HQ Offic   | e                      | Capital Ra | isings    | Financials | Options          | s Royal          | ties Ma            | qp                 |                     |                      |                        |         |
|------------------------|--------------------|---------------------------------|------------|------------------------|------------|-----------|------------|------------------|------------------|--------------------|--------------------|---------------------|----------------------|------------------------|---------|
| 🕅 🔸 📥                  |                    |                                 |            |                        |            |           | Fina       | ncials Ann       | ual Details      |                    |                    |                     |                      |                        |         |
|                        |                    |                                 |            |                        |            |           |            |                  |                  |                    |                    |                     |                      |                        |         |
| Company                |                    | Performance Type                |            | Currency (in Millions) | 2015       | 2014      | 2013       | 2012             | 2011             | 2010               | 2009               | 2008                | 2007                 | 2006                   | 2005    |
| Freeport-McMoRan       |                    |                                 |            | USD                    |            |           | 20,921.00  |                  |                  |                    |                    | 17,796.00           |                      | 5,790.50               |         |
|                        |                    | Operating                       |            | USD                    |            |           | 20,921.00  |                  |                  | 18,982.00          |                    |                     | 16,939.00            | 5,790.50               | 4,179.1 |
|                        |                    |                                 |            | USD                    |            | 1,837.00  |            | 635.00           | 820.00           | 524.00             |                    | 17,526.00           | 466.00               | 384.64                 | 355.4   |
|                        |                    | Cost of<br>preciation and Am    |            | USD                    |            | 19,504.00 | 14,637.00  | 11,561.00        | 10,920.00        | 9,390.00<br>92.00  | 8,049.00<br>123.00 | 12,980.00<br>117.00 | 9,918.00<br>1.264.00 | 2,537.11<br>232.54     | 1,646.  |
|                        | De                 |                                 |            | USD                    |            | 1.934.00  | 6,284.00   | 6.449.00         | 9.960.00         | 92.00              | 6.991.00           |                     | 1,264.00             | 3.253.39               | 2.532   |
|                        |                    | Research and Dev                |            |                        |            | 1,934.00  |            | 285.00           | 271.00           | 9,392.00<br>143.00 | 90.00              | 4,810.00            | 7,021.00             | 3,203.37               | 2,532.  |
|                        |                    | Operating (                     |            | USD                    |            | 5,631.00  |            | 3,774.00         | 6,620.00         | 6.273.00           | 4.397.00           |                     | 6.225.00             | 1.866.42               | 1.552   |
|                        |                    |                                 |            | USD                    |            | -424.00   |            | 5,487.00         |                  | 8,512.00           | 5.816.00           |                     |                      | 2.825.87               | 2.036   |
|                        |                    |                                 |            | USD                    |            | 547.00    |            | 185.00           | 255.00           | 800.00             | 474.00             | 163.00              | 0,100.00             | 2,020.07               | 2,000.  |
|                        |                    |                                 |            | USD                    |            | -1.268.00 |            | 3,041.00         | 4,560.00         | 4,336.00           |                    | -11.067.00          | 2,977.00             | 1,456.51               | 995.    |
|                        |                    |                                 |            | USD                    |            | 18,970.00 |            | 3,527.00         | 3,537.00         | 4,755.00           | 6,346.00           | 7,351.00            | 7,211.00             | 680.12                 |         |
|                        |                    | Cash and Cash E                 |            | USD                    |            | 464.00    |            | 3,705.00         | 4.822.00         | 3,738.00           | 2,656.00           | 872.00              | 1,626.00             | 907.46                 | 763.    |
| Newmont                |                    |                                 |            | USD                    |            | 7.292.00  | 8.322.00   | 9.868.00         | 10.358.00        | 9.540.00           | 7,705.00           | 6.199.00            | 5.526.00             | 4.987.00               | 4,406   |
|                        |                    | Operating                       | Revenue    | USD                    |            | 7,292.00  | 8,322.00   | 9,868.00         | 10,358.00        | 9,540.00           | 7,705.00           | 6,199.00            | 5,526.00             | 4,987.00               | 4,406.  |
|                        |                    |                                 |            | USD                    |            | 2,125.00  | 6,767.00   | 2,423.00         | 4,426.00         | 1,889.00           | 1,711.00           | 1,586.00            | 2,408.00             | 922.00                 | 935.    |
|                        |                    |                                 |            | USD                    |            | 4,457.00  | 5,186.00   | 4,238.00         | 3,890.00         | 3,484.00           | 3,049.00           | 3,358.00            | 2,978.00             | 2,685.00               | 2,578   |
|                        | De                 | preciation and Am               | ortization | USD                    |            | 1,229.00  | 1,362.00   | 1,032.00         | 1,036.00         | 945.00             | 806.00             | 747.00              | 695.00               | 636.00                 | 615.    |
|                        |                    | Gr                              | oss Profit | USD                    |            | 2,835.00  | 3,136.00   | 5,274.00         | 6,468.00         | 5,838.00           | 4,656.00           | 2,841.00            | 2,548.00             | 2,302.00               | 1,828   |
|                        |                    | Research and Dev                | elopment   | USD                    |            | 372.00    | 553.00     | 799.00           | 723.00           | 434.00             | 322.00             | 380.00              | 62.00                | 94.00                  | 73.     |
|                        |                    | Operating (                     | Cash Flow  | USD                    |            | 1,438.00  | 1,543.00   | 2,372.00         | 3,584.00         | 3,167.00           | 2,947.00           | 1,292.00            | 663.00               | 1,225.00               | 1,243   |
|                        |                    | Preta                           | ax Income  | USD                    |            | 506.00    | -3,585.00  | 3,114.00         | 1,810.00         | 3,997.00           | 2,913.00           | 1,276.00            | -1,276.00            | 1,625.00               | 1,064.  |
|                        |                    | Total Ta                        | x Payable  | USD                    |            | 95.00     | 19.00      | 65.00            | 343.00           | 490.00             | 200.00             | 58.00               |                      |                        |         |
|                        |                    | N                               | et Income  | USD                    |            | 508.00    | -2,462.00  | 1,809.00         | 366.00           | 2,277.00           | 1,297.00           | 853.00              | -1,886.00            | 791.00                 | 322     |
|                        |                    | т                               | otal Debt  | USD                    |            | 6,646.00  | 6,740.00   | 6,298.00         | 4,620.00         | 4,441.00           | 4,809.00           | 3,542.00            | 2,938.00             | 1,911.00               | 1,929.  |
|                        |                    | Cash and Cash E                 |            | USD                    |            | 2,403.00  | 1,555.00   | 1,561.00         | 1,760.00         | 4,056.00           | 3,215.00           | 435.00              | 1,231.00             | 1,166.00               | 1,082   |
| First Majestic Silver  |                    | Tota                            | Revenue    | USD                    |            | 245.47    | 251.31     | 247.18           | 245.51           | 120.75             | 56.83              | 36.42               | 43.35                | 3.73                   | 0.      |
|                        |                    | Operating                       |            | USD                    |            | 245.47    |            | 247.18           | 245.51           | 120.75             | 56.83              | 36.42               | 43.35                | 3.73                   | 0.      |
|                        |                    |                                 |            | USD                    |            | 183.62    |            | 60.86            | 38.90            | 15.33              | 13.35              | 9.23                | 21.96                | 6.14                   | 2       |
|                        |                    |                                 |            | USD                    |            | 154.84    | 115.66     | 79.75            | 66.79            | 59.58              | 38.78              |                     | 27.25                | 3.40                   | 1.      |
|                        | De                 | preciation and Am               |            | USD                    |            |           |            |                  |                  |                    | 3.35               | 2.60                | 8.80                 | 1.79                   | 0.      |
|                        |                    | Gr                              | oss Profit | USD                    |            | 90.63     | 135.66     | 167.43           | 178.73           | 61.16              | 17.63              | 6.16                | 16.09                | 0.33                   | -0.     |
|                        |                    |                                 |            |                        |            |           |            |                  |                  |                    |                    |                     |                      |                        | -       |
|                        |                    | Research and Dev                |            |                        |            |           |            | 10/ 11           | 407.55           |                    |                    |                     |                      | 0.01                   | 0.      |
|                        |                    | Research and Dev<br>Operating ( | Cash Flow  | USD<br>USD<br>USD      |            | 93.38     |            | 136.16<br>110.99 | 127.53<br>137.54 | 58.36<br>47.00     | 6.40<br>2.94       | 5.39<br>-5.80       | 4.21                 | 0.01<br>-1.98<br>-5.78 | -3      |

Overview Exchange Data Commodity Exposure Properties HQ Office Capital Raisings Financials Options Royalties Map 🗴 🔸 📥 **Options Details** Property Details Commodity Exposure Base Steel Raw Minor Metals & Precious Metals Materials Industry Minerals Metals Energy Gems elopment Status Interest (%) er PGM Asset Type Company Dat Work Type dium ıtinum Ger Property Expiry Source Notes Dev Pliny କ୍ଷ୍ୟକ୍ଷ 51.0 Prospect Project • Freeport-McMoRan . Manzilla Prospect 51.0 Project • • Cave Peak Exploration 70.0 Dec 31, 2016 Project • Trout Creek 70.0 ଖଖଖଖଖଖଖଖ Prospect Project • Newmont Railroad 70.0 Advanced Exploration Project • • Newmont Lease 70.0 Prospect Project • • La Miel (La Montagne) 70.0 Prospect Project • La Platon (Montagne) Exploration 75.0 Sep 07, 2016 Project • ٠ Montagne Exploration 70.0 Project • • • . Treuil Exploration 65.0 Project • • 📕 Macara Project Prospect 75.0 Project • Tanami Officer Hill Exploration 75.0 Project • La Promesa Exploration 75.0 Project • • Chalchihuites 100.0 Q First Majestic Silver Exploration Project ٠ • . ۰ 📩 Endeavour Silver Lourdes Prospect 100.0 Jun 19, 2015 <del>Q</del> Project • • 1 Eagle Flats Entree Gold Prospect 100.0 Mar 31, 2016 ۰ <u>A</u> Project • • . 1 Salamandra ۹ Ð Canasil Resources Advanced Exploration 100.0 Feb 28, 2019 Project • . . Golden Goliath Minera Antamina

Options tab expanded

|                        |                  |                                                                                                                                                                                              |                     |                                                                                                                                                                                  | ↓ ·                                                                                                                                                                                                                                                |                                                                                                                                |        |                                           |                                                                                                                       |                                                      |                            |                                                     |                                                           |                                       |                                                                                                                                                                     |
|------------------------|------------------|----------------------------------------------------------------------------------------------------------------------------------------------------------------------------------------------|---------------------|----------------------------------------------------------------------------------------------------------------------------------------------------------------------------------|----------------------------------------------------------------------------------------------------------------------------------------------------------------------------------------------------------------------------------------------------|--------------------------------------------------------------------------------------------------------------------------------|--------|-------------------------------------------|-----------------------------------------------------------------------------------------------------------------------|------------------------------------------------------|----------------------------|-----------------------------------------------------|-----------------------------------------------------------|---------------------------------------|---------------------------------------------------------------------------------------------------------------------------------------------------------------------|
| Overview Exchange Data | Commodity Exposu | re Properties H                                                                                                                                                                              | HQ Office Capital F | Raisings Financials Option<br>Royalties Details                                                                                                                                  | ns Royalties Map                                                                                                                                                                                                                                   |                                                                                                                                |        | Pro                                       | perty Details                                                                                                         |                                                      |                            |                                                     | Commodity E                                               | xposure                               |                                                                                                                                                                     |
|                        |                  |                                                                                                                                                                                              |                     |                                                                                                                                                                                  |                                                                                                                                                                                                                                                    |                                                                                                                                |        |                                           |                                                                                                                       | Precious<br>Metals                                   | Gems                       | Base<br>Metals                                      | Steel Raw<br>Materials                                    | Energy                                | Minor Metals &<br>Industry Minerals                                                                                                                                 |
| Company                |                  |                                                                                                                                                                                              | Property            | Development Status                                                                                                                                                               | Royaity Type                                                                                                                                                                                                                                       | Expiry Date                                                                                                                    | Source | Work Type                                 | Asset Type                                                                                                            | Gold<br>Silver<br>Platinum<br>Palladium<br>Other PGM | Diamond<br>Other Gemstones | Aluminum<br>Copper<br>Lead<br>Nickel<br>Tin<br>Zinc | Iron Ore<br>Chromium<br>Manganese<br>Vanadium<br>Tungsten | Coal<br>Oil Sands<br>Uranium<br>Other | Antimony<br>Antimony<br>Essmuth<br>Cobatt<br>Graphite<br>Lithium<br>Hobium<br>Prosphates<br>Potash<br>Rare Earth Minerals<br>Taraitum<br>Taraitum<br>Ather<br>Other |
| Freeport-McMoRan       |                  | Flume     Fenelon     Martiniere     Martiniere     Martiniere     N2     Nunasvaara     HY     Carruthers Pass     Mande Norte     Mwinilunga     Solwezi     Solwezi     Bot (3Ts Project) | )                   | Exploration<br>Advanced Exploration<br>Advanced Exploration<br>Exploration<br>Exploration<br>Prospect<br>Prospect<br>Exploration<br>Exploration<br>Advanced Exploration          | Net Smelter Return<br>Net Proceeds Royalty<br>Net Proceeds Royalty<br>Net Smelter Return<br>Net Smelter Return | Mine Life<br>Mine Life<br>Mine Life<br>Mine Life<br>Mine Life<br>Mine Life<br>Mine Life<br>Mine Life<br>Mine Life<br>Mine Life |        | . ଏ <mark>ଙ୍</mark> ଓ ଓ ଓ ଓ ଓ ଓ ଓ ଓ ଓ ଓ ଓ | Project<br>Project<br>Project<br>Project<br>Project<br>Project<br>Project<br>Project<br>Project<br>Project<br>Project | •                                                    |                            | • •<br>•<br>•                                       |                                                           |                                       | •                                                                                                                                                                   |
| Newmont                |                  | Mikwam<br>Puhipuhi<br>Subranum<br>Comtois<br>Railroad<br>Ashby<br>Sellview<br>Blackrock                                                                                                      | thermal             | Advanced Exploration<br>Advanced Exploration<br>Exploration<br>Advanced Exploration<br>Advanced Exploration<br>Exploration<br>Exploration<br>Advanced Exploration<br>Exploration | Net Profits Interest<br>Net Smelter Return<br>Gross Sales Royalty<br>Net Smelter Return<br>Advanced Minimum Royz<br>Net Smelter Return<br>Net Smelter Return<br>Net Smelter Return<br>Net Smelter Return                                           | Mine Life<br>Mine Life<br>Mine Life<br>Mine Life<br>Mine Life<br>Mine Life<br>Mine Life<br>Mine Life<br>Mine Life              |        | ଖ ଖ ଖ ଖ ଖ ଖ ଖ ଖ <mark>ଛ</mark> ଖ          | Project<br>Project<br>Project<br>Project<br>Project<br>Project<br>Project<br>Project                                  | •                                                    |                            | •                                                   |                                                           | •                                     |                                                                                                                                                                     |

Royalties tab expanded