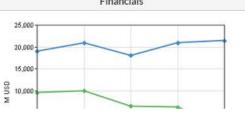

# Financials tab expanded

| Overview Exchange Data | Commodity Exposure | Properties                      | HQ Offic   | e                      | Capital Ra | isings    | Financials | Options          | s Royal          | ties Ma            | qp                 |                     |                      |                        |         |
|------------------------|--------------------|---------------------------------|------------|------------------------|------------|-----------|------------|------------------|------------------|--------------------|--------------------|---------------------|----------------------|------------------------|---------|
| 🕅 🔸 📥                  |                    |                                 |            |                        |            |           | Fina       | ncials Ann       | ual Details      |                    |                    |                     |                      |                        |         |
|                        |                    |                                 |            |                        |            |           |            |                  |                  |                    |                    |                     |                      |                        |         |
| Company                |                    | Performance Type                |            | Currency (in Millions) | 2015       | 2014      | 2013       | 2012             | 2011             | 2010               | 2009               | 2008                | 2007                 | 2006                   | 2005    |
| Freeport-McMoRan       |                    |                                 |            | USD                    |            |           | 20,921.00  |                  |                  |                    |                    | 17,796.00           |                      | 5,790.50               |         |
|                        |                    | Operating                       |            | USD                    |            |           | 20,921.00  |                  |                  | 18,982.00          |                    |                     | 16,939.00            | 5,790.50               | 4,179.1 |
|                        |                    |                                 |            | USD                    |            | 1,837.00  |            | 635.00           | 820.00           | 524.00             |                    | 17,526.00           | 466.00               | 384.64                 | 355.4   |
|                        |                    | Cost of<br>preciation and Am    |            | USD                    |            | 19,504.00 | 14,637.00  | 11,561.00        | 10,920.00        | 9,390.00<br>92.00  | 8,049.00<br>123.00 | 12,980.00<br>117.00 | 9,918.00<br>1.264.00 | 2,537.11<br>232.54     | 1,646.  |
|                        | De                 |                                 |            | USD                    |            | 1.934.00  | 6,284.00   | 6.449.00         | 9.960.00         | 92.00              | 6.991.00           |                     | 1,264.00             | 3.253.39               | 2.532   |
|                        |                    | Research and Dev                |            |                        |            | 1,934.00  |            | 285.00           | 271.00           | 9,392.00<br>143.00 | 90.00              | 4,810.00            | 7,021.00             | 3,203.37               | 2,532.  |
|                        |                    | Operating (                     |            | USD                    |            | 5,631.00  |            | 3,774.00         | 6,620.00         | 6.273.00           | 4.397.00           |                     | 6.225.00             | 1.866.42               | 1.552   |
|                        |                    |                                 |            | USD                    |            | -424.00   |            | 5,487.00         |                  | 8,512.00           | 5.816.00           |                     |                      | 2.825.87               | 2.036   |
|                        |                    |                                 |            | USD                    |            | 547.00    |            | 185.00           | 255.00           | 800.00             | 474.00             | 163.00              | 0,100.00             | 2,020.07               | 2,000.  |
|                        |                    |                                 |            | USD                    |            | -1.268.00 |            | 3,041.00         | 4,560.00         | 4,336.00           |                    | -11.067.00          | 2,977.00             | 1,456.51               | 995.    |
|                        |                    |                                 |            | USD                    |            | 18,970.00 |            | 3,527.00         | 3,537.00         | 4,755.00           | 6,346.00           | 7,351.00            | 7,211.00             | 680.12                 |         |
|                        |                    | Cash and Cash E                 |            | USD                    |            | 464.00    |            | 3,705.00         | 4.822.00         | 3,738.00           | 2,656.00           | 872.00              | 1,626.00             | 907.46                 | 763.    |
| Newmont                |                    |                                 |            | USD                    |            | 7.292.00  | 8.322.00   | 9.868.00         | 10.358.00        | 9.540.00           | 7,705.00           | 6.199.00            | 5.526.00             | 4.987.00               | 4,406   |
|                        |                    | Operating                       | Revenue    | USD                    |            | 7,292.00  | 8,322.00   | 9,868.00         | 10,358.00        | 9,540.00           | 7,705.00           | 6,199.00            | 5,526.00             | 4,987.00               | 4,406.  |
|                        |                    |                                 |            | USD                    |            | 2,125.00  | 6,767.00   | 2,423.00         | 4,426.00         | 1,889.00           | 1,711.00           | 1,586.00            | 2,408.00             | 922.00                 | 935.    |
|                        |                    |                                 |            | USD                    |            | 4,457.00  | 5,186.00   | 4,238.00         | 3,890.00         | 3,484.00           | 3,049.00           | 3,358.00            | 2,978.00             | 2,685.00               | 2,578   |
|                        | De                 | preciation and Am               | ortization | USD                    |            | 1,229.00  | 1,362.00   | 1,032.00         | 1,036.00         | 945.00             | 806.00             | 747.00              | 695.00               | 636.00                 | 615.    |
|                        |                    | Gr                              | oss Profit | USD                    |            | 2,835.00  | 3,136.00   | 5,274.00         | 6,468.00         | 5,838.00           | 4,656.00           | 2,841.00            | 2,548.00             | 2,302.00               | 1,828   |
|                        |                    | Research and Dev                | elopment   | USD                    |            | 372.00    | 553.00     | 799.00           | 723.00           | 434.00             | 322.00             | 380.00              | 62.00                | 94.00                  | 73.     |
|                        |                    | Operating (                     | Cash Flow  | USD                    |            | 1,438.00  | 1,543.00   | 2,372.00         | 3,584.00         | 3,167.00           | 2,947.00           | 1,292.00            | 663.00               | 1,225.00               | 1,243   |
|                        |                    | Preta                           | ax Income  | USD                    |            | 506.00    | -3,585.00  | 3,114.00         | 1,810.00         | 3,997.00           | 2,913.00           | 1,276.00            | -1,276.00            | 1,625.00               | 1,064.  |
|                        |                    | Total Ta                        | x Payable  | USD                    |            | 95.00     | 19.00      | 65.00            | 343.00           | 490.00             | 200.00             | 58.00               |                      |                        |         |
|                        |                    | N                               | et Income  | USD                    |            | 508.00    | -2,462.00  | 1,809.00         | 366.00           | 2,277.00           | 1,297.00           | 853.00              | -1,886.00            | 791.00                 | 322     |
|                        |                    | т                               | otal Debt  | USD                    |            | 6,646.00  | 6,740.00   | 6,298.00         | 4,620.00         | 4,441.00           | 4,809.00           | 3,542.00            | 2,938.00             | 1,911.00               | 1,929.  |
|                        |                    | Cash and Cash E                 |            | USD                    |            | 2,403.00  | 1,555.00   | 1,561.00         | 1,760.00         | 4,056.00           | 3,215.00           | 435.00              | 1,231.00             | 1,166.00               | 1,082   |
| First Majestic Silver  |                    | Tota                            | Revenue    | USD                    |            | 245.47    | 251.31     | 247.18           | 245.51           | 120.75             | 56.83              | 36.42               | 43.35                | 3.73                   | 0.      |
|                        |                    | Operating                       |            | USD                    |            | 245.47    |            | 247.18           | 245.51           | 120.75             | 56.83              | 36.42               | 43.35                | 3.73                   | 0.      |
|                        |                    |                                 |            | USD                    |            | 183.62    |            | 60.86            | 38.90            | 15.33              | 13.35              | 9.23                | 21.96                | 6.14                   | 2       |
|                        |                    |                                 |            | USD                    |            | 154.84    | 115.66     | 79.75            | 66.79            | 59.58              | 38.78              |                     | 27.25                | 3.40                   | 1.      |
|                        | De                 | preciation and Am               |            | USD                    |            |           |            |                  |                  |                    | 3.35               | 2.60                | 8.80                 | 1.79                   | 0.      |
|                        |                    | Gr                              | oss Profit | USD                    |            | 90.63     | 135.66     | 167.43           | 178.73           | 61.16              | 17.63              | 6.16                | 16.09                | 0.33                   | -0.     |
|                        |                    |                                 |            |                        |            |           |            |                  |                  |                    |                    |                     |                      |                        | -       |
|                        |                    | Research and Dev                |            |                        |            |           |            | 10/ 11           | 407.55           |                    |                    |                     |                      | 0.01                   | 0.      |
|                        |                    | Research and Dev<br>Operating ( | Cash Flow  | USD<br>USD<br>USD      |            | 93.38     |            | 136.16<br>110.99 | 127.53<br>137.54 | 58.36<br>47.00     | 6.40<br>2.94       | 5.39<br>-5.80       | 4.21                 | 0.01<br>-1.98<br>-5.78 | -3      |