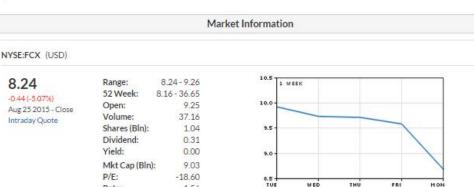

## Freeport-McMoRan Inc.

NYSE:FCX = 8.24 USD FWB:FPMB = 7.50 EUR

Subsidiaries

|                      | Key Facts                                       |
|----------------------|-------------------------------------------------|
| Head Office          | Phoenix, United States                          |
| Market Cap (USD Bln) | 9.03                                            |
| Commodity Exposure   |                                                 |
| Mines                | Cobalt, Copper, Gold, Molybdenum<br>Silver      |
| Projects             | Bismuth, Cobalt, Copper, Gold, Nickel<br>Silver |
| Royalties            | Cobalt, Copper, Gold, Graphite, Silver<br>Zinc  |
| Options              | Copper, Gold, Molybdenum                        |
|                      | Head Office                                     |

### Summary

Freeport-McMoRan Inc. is a public company based in Phoenix, United States. It is listed at the NYSE and has a market capitalization of 9.03 Bln USD. Freeport-McMoRan has 24 active mines, 10 processing facilities and 19 exploration projects in 15 countries. Of those it controls 24 mines, 8 processing facilities and 17 exploration projects in 14 countries. Its assets are located in Canada, Chile, Dem. Republic of the Congo, Finland, Indonesia, Macedonia, Mexico, Netherlands, Peru, Philippines, Russia, Serbia, Spain, United Kingdom, and United States. Freeport-McMoRan has options on 3 properties and royalty agreements with 12 properties.

1.56

-6.38

Beta:

EPS:

### Key Facts, Map, Head Office info, Summary, Market info, Financials etc.

-

1w 10d 3m 1y 5y 10y All