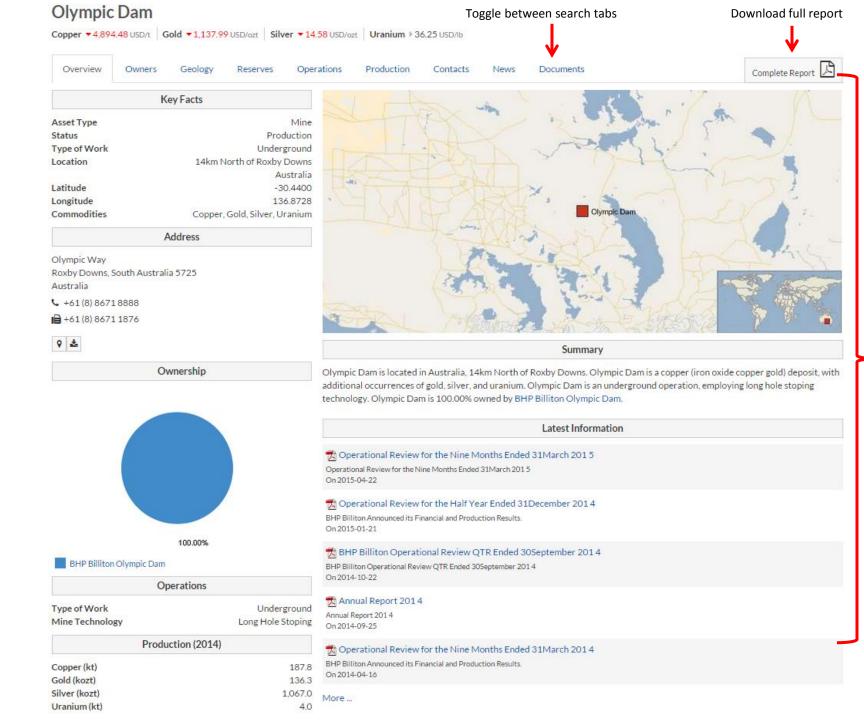

# Search drop down. Toggle between companies, properties and supporting documents

Options

# **Companies Search**

### Exchange Data tab expanded

| ▼Property      |       |              |  |
|----------------|-------|--------------|--|
| Update Results | Clear | Top <b>†</b> |  |

### Commodity Exposure tab expanded

HQ Office tab expanded

Page 1 of 1261: 1 2 3 4 5 Next> Last\*

# Capital Raisings tab expanded

Overview Exchange Data Commodity Exposure Properties HQ Office Capital Raisings Financials Options Royalties Map

| іх → 📩                  |                                    |                |                          |          |       | Ca             | pital Raisings |              |                |                  |                    |                  |                  |          |
|-------------------------|------------------------------------|----------------|--------------------------|----------|-------|----------------|----------------|--------------|----------------|------------------|--------------------|------------------|------------------|----------|
| Company                 | Capital Raising Date               | Status         | Number of Securities     | Currency | Price | Exercise Price | Gross Proceeds | Net Proceeds | Expiry Date    | Activity         | Ratio              | Agents           | Property Country | Property |
| Freeport-McMoRan        |                                    |                |                          |          |       |                |                |              |                |                  |                    |                  |                  |          |
| Newmont                 |                                    |                |                          |          |       |                |                |              |                |                  |                    |                  |                  |          |
| 😝 First Majestic Silver |                                    |                |                          |          |       |                |                |              |                |                  |                    |                  |                  |          |
| Endeavour Silver        | Nov 10, 2010 💏 Private Placement   | Proposed       | 8,150,000 Common shares  | CAD      | 6.150 | 0.000          | 50,000,000     |              | 0              | Working Capital  |                    | CIBC World Marke |                  |          |
| Entree Gold             | Nov 30, 2011 📆 Public Offering     | Closed         | 11,482,216 Common shares | CAD      | 1.250 | 0.000          | 14,352,770     |              | 0              | Exploration      |                    | Desjardins Secur | Ann Mason        |          |
| Canasil Resources       | Aug 10, 2015 💏 Private Placement   | Tranche Closed | 600.000 Units            | CAD      | 0.050 |                | 30,000         |              | 0              | Working Capital  |                    |                  |                  |          |
| Canasi Nesources        | Aug 10, 2015 Aug Private Placement | Tranche Closed | 600,000 Common shares    | CAD      | 0.000 |                | 30,000         |              | 0              | from any copital |                    |                  |                  |          |
|                         | Aug 10, 2015 Aug Private Placement | Tranche Closed | 600,000 Warrants         | CAD      | 0.000 |                | 30,000         |              | 0 Aug 10, 2016 |                  |                    |                  |                  |          |
|                         | Jul 29, 2015 📩 Private Placement   | Tranche Closed | 600,000 Common shares    | CAD      | 0.045 |                | 27,000         |              | 0              | Working Capital  |                    |                  |                  |          |
|                         | Jul 27, 2015 🔀 Private Placement   | Proposed       | 1,000,000 Common shares  | CAD      | 0.045 |                | 45,000         |              | 0              | Working Capital  |                    |                  |                  |          |
|                         | Nov 20, 2012 R Private Placement   | Proposed       | 5,000,000 Units          | CAD      | 0.200 |                | 1.000.000      |              | 0              | Exploration      | 1 common share an  |                  |                  |          |
|                         | Nov 20, 2012 💏 Private Placement   | Proposed       | 5,000,000 Common shares  | CAD      | 0.000 |                | 1,000,000      |              | 0              |                  | 1 common share an  |                  |                  |          |
|                         | Nov 20, 2012 🔀 Private Placement   | Proposed       | 2,500,000 Warrants       | CAD      | 0.000 |                | 1,000,000      |              | 0 Nov 20, 2013 |                  |                    |                  |                  |          |
|                         | Feb 21, 2012 📆 Private Placement   | Closed         | 3,000,000 Units          | CAD      | 0.225 |                | 675,000        |              | 0              | Exploration      | 1 common share an  |                  |                  |          |
|                         | Feb 21, 2012 📩 Private Placement   | Closed         | 3,000,000 Common shares  | CAD      | 0.000 |                | 675,000        |              | 0              |                  | 1 common share an. |                  |                  |          |
|                         | Feb 21, 2012 📆 Private Placement   | Closed         | 1,500,000 Warrants       | CAD      | 0.000 |                | 675,000        |              | 0 Feb 21, 2013 |                  | 1 common share an  |                  |                  |          |
|                         | Jan 30, 2012 💏 Private Placement   | Proposed       | 3,000,000 Units          | CAD      | 0.225 |                | 675,000        |              | 0              | Exploration      | 1 common share an  |                  |                  |          |
|                         | Jan 30, 2012 💏 Private Placement   | Proposed       | 3,000,000 Common shares  | CAD      | 0.000 | 0.000          | 675,000        |              | 0              |                  | 1 common share an  |                  |                  |          |
|                         | Jan 30, 2012 📆 Private Placement   | Proposed       | 1,500,000 Warrants       | CAD      | 0.000 | 0.350          | 675,000        |              | 0 Jan 30, 2013 |                  |                    |                  |                  |          |
|                         | Apr 28, 2011 📆 Private Placement   | Amended        | 1,250,000 Units          | CAD      | 0.400 | 0.000          | 500,000        |              | 0              | Exploration      | 1 common share an  |                  |                  |          |
|                         | Apr 28, 2011 📆 Private Placement   | Amended        | 1,250,000 Common shares  | CAD      | 0.000 | 0.000          | 500,000        |              | 0              |                  | 1 common share an  |                  |                  |          |
|                         | Apr 28, 2011 📆 Private Placement   | Amended        | 625,000 Warrants         | CAD      | 0.000 | 0.600          | 500,000        |              | 0 Apr 28, 2012 |                  |                    |                  |                  |          |
|                         | Apr 0ó, 2011 📆 Private Placement   | Closed         | 1,220,000 Units          | CAD      | 0.400 | 0.000          | 488,000        |              | 0              | Exploration      | 1 common share an  |                  |                  |          |
|                         | Apr 0ó, 2011 📆 Private Placement   | Closed         | 1,220,000 Common shares  | CAD      | 0.000 | 0.000          | 488,000        |              | 0              |                  | 1 common share an  |                  |                  |          |
|                         | Apr 0ó, 2011 📆 Private Placement   | Closed         | 610,000 Warrants         | CAD      | 0.000 | 0.600          | 488,000        |              | 0 Apr 06, 2012 |                  |                    |                  |                  |          |
|                         | Mar 04, 2011 📆 Private Placement   | Proposed       | 4,000,000 Units          | CAD      | 0.500 | 0.000          | 2,000,000      |              | 0              | Exploration      | 1 common share an  |                  |                  |          |
|                         | Mar 04, 2011 📩 Private Placement   | Proposed       | 4,000,000 Common shares  | CAD      | 0.000 | 0.000          | 2,000,000      |              | 0              |                  | 1 common share an  |                  |                  |          |
|                         | Mar 04, 2011 📆 Private Placement   | Proposed       | 2,000,000 Warrants       | CAD      | 0.000 | 0.700          | 2,000,000      |              | 0 Mar 04, 2012 |                  | 1 common share an  |                  |                  |          |
|                         | Dec 20, 2010 📩 Private Placement   | Closed         | 4,267,000 Units          | CAD      | 0.300 | 0.000          | 1,280,100      |              | 0              | Exploration      | 1 common share an  |                  |                  |          |
|                         | Dec 20, 2010 📩 Private Placement   | Closed         | 4,267,000 Common shares  | CAD      | 0.000 | 0.000          | 1,280,100      |              | 0              |                  | 1 common share an  |                  |                  |          |
|                         | Dec 20, 2010 📆 Private Placement   | Closed         | 2,133,500 Warrants       | CAD      | 0.000 | 0.450          | 1,280,100      |              | 0 Dec 20, 2011 |                  | 1 common share an  |                  |                  |          |
|                         | Dec 01, 2010 📆 Private Placement   | Proposed       | 4,000,000 Units          | CAD      | 0.300 | 0.000          | 1,200,000      |              | 0              | Exploration      | 1 common share an  |                  |                  |          |
|                         | Dec 01, 2010 📆 Private Placement   | Proposed       | 4,000,000 Common shares  | CAD      | 0.000 | 0.000          | 1,200,000      |              | 0              |                  | 1 common share an  |                  |                  |          |
|                         | Dec 01, 2010 📩 Private Placement   | Proposed       | 2,000,000 Warrants       | CAD      | 0.000 | 0.450          | 1,200,000      |              | 0 Dec 01, 2011 |                  | 1 common share an  |                  |                  |          |
|                         | Sep 24, 2010 📩 Private Placement   | Closed         | 3,820,000 Units          | CAD      | 0.150 | 0.000          | 573,000        |              | 0              | Exploration      | 1 common share an  |                  |                  |          |
|                         | Sep 24, 2010 📩 Private Placement   | Closed         | 3,820,000 Common shares  | CAD      | 0.000 | 0.000          | 573,000        |              | 0              |                  | 1 common share an  |                  |                  |          |
|                         | Sep 24, 2010 📆 Private Placement   | Closed         | 1,910,000 Warrants       | CAD      | 0.000 | 0.250          | 573,000        |              | 0 Sep 24, 2011 |                  | 1 common share an  |                  |                  |          |
|                         | Sep 22. 2010 📆 Private Placement   | Closed         | 3.820.000 Units          | CAD      | 0.150 | 0.000          | 573.000        |              | 0              | Exploration      | 1 common share an  |                  |                  |          |

# Financials tab expanded

| Overview Exchange Data | Commodity Exposure | Properties                      | HQ Offic   | e                      | Capital Ra | isings    | Financials | Options          | s Royal          | ties Ma            | qp                 |                     |                      |                        |         |
|------------------------|--------------------|---------------------------------|------------|------------------------|------------|-----------|------------|------------------|------------------|--------------------|--------------------|---------------------|----------------------|------------------------|---------|
| 🕅 🔸 📥                  |                    |                                 |            |                        |            |           | Fina       | ncials Ann       | ual Details      |                    |                    |                     |                      |                        |         |
|                        |                    |                                 |            |                        |            |           |            |                  |                  |                    |                    |                     |                      |                        |         |
| Company                |                    | Performance Type                |            | Currency (in Millions) | 2015       | 2014      | 2013       | 2012             | 2011             | 2010               | 2009               | 2008                | 2007                 | 2006                   | 2005    |
| Freeport-McMoRan       |                    |                                 |            | USD                    |            |           | 20,921.00  |                  |                  |                    |                    | 17,796.00           |                      | 5,790.50               |         |
|                        |                    | Operating                       |            | USD                    |            |           | 20,921.00  |                  |                  | 18,982.00          |                    |                     | 16,939.00            | 5,790.50               | 4,179.1 |
|                        |                    |                                 |            | USD                    |            | 1,837.00  |            | 635.00           | 820.00           | 524.00             |                    | 17,526.00           | 466.00               | 384.64                 | 355.4   |
|                        |                    | Cost of<br>preciation and Am    |            | USD                    |            | 19,504.00 | 14,637.00  | 11,561.00        | 10,920.00        | 9,390.00<br>92.00  | 8,049.00<br>123.00 | 12,980.00<br>117.00 | 9,918.00<br>1.264.00 | 2,537.11<br>232.54     | 1,646.  |
|                        | De                 |                                 |            | USD                    |            | 1.934.00  | 6,284.00   | 6.449.00         | 9.960.00         | 92.00              | 6.991.00           |                     | 1,264.00             | 3.253.39               | 2.532   |
|                        |                    | Research and Dev                |            |                        |            | 1,934.00  |            | 285.00           | 271.00           | 9,392.00<br>143.00 | 90.00              | 4,810.00            | 7,021.00             | 3,203.37               | 2,532.  |
|                        |                    | Operating (                     |            | USD                    |            | 5,631.00  |            | 3,774.00         | 6,620.00         | 6.273.00           | 4.397.00           |                     | 6.225.00             | 1.866.42               | 1.552   |
|                        |                    |                                 |            | USD                    |            | -424.00   |            | 5,487.00         |                  | 8,512.00           | 5.816.00           |                     |                      | 2.825.87               | 2.036   |
|                        |                    |                                 |            | USD                    |            | 547.00    |            | 185.00           | 255.00           | 800.00             | 474.00             | 163.00              | 0,100.00             | 2,020.07               | 2,000.  |
|                        |                    |                                 |            | USD                    |            | -1.268.00 |            | 3,041.00         | 4,560.00         | 4,336.00           |                    | -11.067.00          | 2,977.00             | 1,456.51               | 995.    |
|                        |                    |                                 |            | USD                    |            | 18,970.00 |            | 3,527.00         | 3,537.00         | 4,755.00           | 6,346.00           | 7,351.00            | 7,211.00             | 680.12                 |         |
|                        |                    | Cash and Cash E                 |            | USD                    |            | 464.00    |            | 3,705.00         | 4.822.00         | 3,738.00           | 2,656.00           | 872.00              | 1,626.00             | 907.46                 | 763.    |
| Newmont                |                    |                                 |            | USD                    |            | 7.292.00  | 8.322.00   | 9.868.00         | 10.358.00        | 9.540.00           | 7,705.00           | 6.199.00            | 5.526.00             | 4.987.00               | 4,406   |
|                        |                    | Operating                       | Revenue    | USD                    |            | 7,292.00  | 8,322.00   | 9,868.00         | 10,358.00        | 9,540.00           | 7,705.00           | 6,199.00            | 5,526.00             | 4,987.00               | 4,406.  |
|                        |                    |                                 |            | USD                    |            | 2,125.00  | 6,767.00   | 2,423.00         | 4,426.00         | 1,889.00           | 1,711.00           | 1,586.00            | 2,408.00             | 922.00                 | 935.    |
|                        |                    |                                 |            | USD                    |            | 4,457.00  | 5,186.00   | 4,238.00         | 3,890.00         | 3,484.00           | 3,049.00           | 3,358.00            | 2,978.00             | 2,685.00               | 2,578   |
|                        | De                 | preciation and Am               | ortization | USD                    |            | 1,229.00  | 1,362.00   | 1,032.00         | 1,036.00         | 945.00             | 806.00             | 747.00              | 695.00               | 636.00                 | 615.    |
|                        |                    | Gr                              | oss Profit | USD                    |            | 2,835.00  | 3,136.00   | 5,274.00         | 6,468.00         | 5,838.00           | 4,656.00           | 2,841.00            | 2,548.00             | 2,302.00               | 1,828   |
|                        |                    | Research and Dev                | elopment   | USD                    |            | 372.00    | 553.00     | 799.00           | 723.00           | 434.00             | 322.00             | 380.00              | 62.00                | 94.00                  | 73.     |
|                        |                    | Operating (                     | Cash Flow  | USD                    |            | 1,438.00  | 1,543.00   | 2,372.00         | 3,584.00         | 3,167.00           | 2,947.00           | 1,292.00            | 663.00               | 1,225.00               | 1,243   |
|                        |                    | Preta                           | ax Income  | USD                    |            | 506.00    | -3,585.00  | 3,114.00         | 1,810.00         | 3,997.00           | 2,913.00           | 1,276.00            | -1,276.00            | 1,625.00               | 1,064.  |
|                        |                    | Total Ta                        | x Payable  | USD                    |            | 95.00     | 19.00      | 65.00            | 343.00           | 490.00             | 200.00             | 58.00               |                      |                        |         |
|                        |                    | N                               | et Income  | USD                    |            | 508.00    | -2,462.00  | 1,809.00         | 366.00           | 2,277.00           | 1,297.00           | 853.00              | -1,886.00            | 791.00                 | 322     |
|                        |                    | т                               | otal Debt  | USD                    |            | 6,646.00  | 6,740.00   | 6,298.00         | 4,620.00         | 4,441.00           | 4,809.00           | 3,542.00            | 2,938.00             | 1,911.00               | 1,929.  |
|                        |                    | Cash and Cash E                 |            | USD                    |            | 2,403.00  | 1,555.00   | 1,561.00         | 1,760.00         | 4,056.00           | 3,215.00           | 435.00              | 1,231.00             | 1,166.00               | 1,082   |
| First Majestic Silver  |                    | Tota                            | Revenue    | USD                    |            | 245.47    | 251.31     | 247.18           | 245.51           | 120.75             | 56.83              | 36.42               | 43.35                | 3.73                   | 0.      |
|                        |                    | Operating                       |            | USD                    |            | 245.47    |            | 247.18           | 245.51           | 120.75             | 56.83              | 36.42               | 43.35                | 3.73                   | 0.      |
|                        |                    |                                 |            | USD                    |            | 183.62    |            | 60.86            | 38.90            | 15.33              | 13.35              | 9.23                | 21.96                | 6.14                   | 2       |
|                        |                    |                                 |            | USD                    |            | 154.84    | 115.66     | 79.75            | 66.79            | 59.58              | 38.78              |                     | 27.25                | 3.40                   | 1.      |
|                        | De                 | preciation and Am               |            | USD                    |            |           |            |                  |                  |                    | 3.35               | 2.60                | 8.80                 | 1.79                   | 0.      |
|                        |                    | Gr                              | oss Profit | USD                    |            | 90.63     | 135.66     | 167.43           | 178.73           | 61.16              | 17.63              | 6.16                | 16.09                | 0.33                   | -0.     |
|                        |                    |                                 |            |                        |            |           |            |                  |                  |                    |                    |                     |                      |                        | -       |
|                        |                    | Research and Dev                |            |                        |            |           |            | 10/ 11           | 407.55           |                    |                    |                     |                      | 0.01                   | 0.      |
|                        |                    | Research and Dev<br>Operating ( | Cash Flow  | USD<br>USD<br>USD      |            | 93.38     |            | 136.16<br>110.99 | 127.53<br>137.54 | 58.36<br>47.00     | 6.40<br>2.94       | 5.39<br>-5.80       | 4.21                 | 0.01<br>-1.98<br>-5.78 | -3      |

Overview Exchange Data Commodity Exposure Properties HQ Office Capital Raisings Financials Options Royalties Map 🗴 🔸 📥 **Options Details** Property Details Commodity Exposure Base Steel Raw Minor Metals & Precious Metals Materials Industry Minerals Metals Energy Gems elopment Status Interest (%) er PGM Asset Type Company Dat Work Type dium ıtinum Ger Property Expiry Source Notes Dev Pliny କ୍ଷ୍ୟକ୍ଷ 51.0 Prospect Project • Freeport-McMoRan . Manzilla Prospect 51.0 Project • • Cave Peak Exploration 70.0 Dec 31, 2016 Project • Trout Creek 70.0 ଖଖଖଖଖଖଖଖ Prospect Project • Newmont Railroad 70.0 Advanced Exploration Project • • Newmont Lease 70.0 Prospect Project • • La Miel (La Montagne) 70.0 Prospect Project • La Platon (Montagne) Exploration 75.0 Sep 07, 2016 Project • ٠ Montagne Exploration 70.0 Project • • • . Treuil Exploration 65.0 Project • • 📕 Macara Project Prospect 75.0 Project • Tanami Officer Hill Exploration 75.0 Project • La Promesa Exploration 75.0 Project • • Chalchihuites 100.0 Q First Majestic Silver Exploration Project ٠ • . ۰ 📩 Endeavour Silver Lourdes Prospect 100.0 Jun 19, 2015 <del>Q</del> Project • • 1 Eagle Flats Entree Gold Prospect 100.0 Mar 31, 2016 ۰ <u>A</u> Project • • . 1 Salamandra ۹ Ð Canasil Resources Advanced Exploration 100.0 Feb 28, 2019 Project • . . Golden Goliath Minera Antamina

Options tab expanded

|                        |                  |                                                                                                                                                                                              |                     |                                                                                                                                                                                  | ↓ ·                                                                                                                                                                                                                                                |                                                                                                                                |        |                                           |                                                                                                                       |                                                      |                            |                                                     |                                                           |                                       |                                                                                                                                                                     |
|------------------------|------------------|----------------------------------------------------------------------------------------------------------------------------------------------------------------------------------------------|---------------------|----------------------------------------------------------------------------------------------------------------------------------------------------------------------------------|----------------------------------------------------------------------------------------------------------------------------------------------------------------------------------------------------------------------------------------------------|--------------------------------------------------------------------------------------------------------------------------------|--------|-------------------------------------------|-----------------------------------------------------------------------------------------------------------------------|------------------------------------------------------|----------------------------|-----------------------------------------------------|-----------------------------------------------------------|---------------------------------------|---------------------------------------------------------------------------------------------------------------------------------------------------------------------|
| Overview Exchange Data | Commodity Exposu | re Properties H                                                                                                                                                                              | HQ Office Capital F | Raisings Financials Option<br>Royalties Details                                                                                                                                  | ns Royalties Map                                                                                                                                                                                                                                   |                                                                                                                                |        | Pro                                       | perty Details                                                                                                         |                                                      |                            |                                                     | Commodity E                                               | xposure                               |                                                                                                                                                                     |
|                        |                  |                                                                                                                                                                                              |                     |                                                                                                                                                                                  |                                                                                                                                                                                                                                                    |                                                                                                                                |        |                                           |                                                                                                                       | Precious<br>Metals                                   | Gems                       | Base<br>Metals                                      | Steel Raw<br>Materials                                    | Energy                                | Minor Metals &<br>Industry Minerals                                                                                                                                 |
| Company                |                  |                                                                                                                                                                                              | Property            | Development Status                                                                                                                                                               | Royaity Type                                                                                                                                                                                                                                       | Expiry Date                                                                                                                    | Source | Work Type                                 | Asset Type                                                                                                            | Gold<br>Silver<br>Platinum<br>Palladium<br>Other PGM | Diamond<br>Other Gemstones | Aluminum<br>Copper<br>Lead<br>Nickel<br>Tin<br>Zinc | Iron Ore<br>Chromium<br>Manganese<br>Vanadium<br>Tungsten | Coal<br>Oil Sands<br>Uranium<br>Other | Antimony<br>Antimony<br>Essmuth<br>Cobatt<br>Graphite<br>Lithium<br>Hobium<br>Prosphates<br>Potash<br>Rare Earth Minerals<br>Taraitum<br>Taraitum<br>Ather<br>Other |
| Freeport-McMoRan       |                  | Flume     Fenelon     Martiniere     Martiniere     Martiniere     N2     Nunasvaara     HY     Carruthers Pass     Mande Norte     Mwinilunga     Solwezi     Solwezi     Bot (3Ts Project) | )                   | Exploration<br>Advanced Exploration<br>Advanced Exploration<br>Exploration<br>Exploration<br>Prospect<br>Prospect<br>Exploration<br>Exploration<br>Advanced Exploration          | Net Smelter Return<br>Net Proceeds Royalty<br>Net Proceeds Royalty<br>Net Smelter Return<br>Net Smelter Return | Mine Life<br>Mine Life<br>Mine Life<br>Mine Life<br>Mine Life<br>Mine Life<br>Mine Life<br>Mine Life<br>Mine Life<br>Mine Life |        | . ଏ <mark>ଙ୍</mark> ଓ ଓ ଓ ଓ ଓ ଓ ଓ ଓ ଓ ଓ ଓ | Project<br>Project<br>Project<br>Project<br>Project<br>Project<br>Project<br>Project<br>Project<br>Project<br>Project | •                                                    |                            | • •<br>•<br>•                                       |                                                           |                                       | •                                                                                                                                                                   |
| Newmont                |                  | Mikwam<br>Puhipuhi<br>Subranum<br>Comtois<br>Railroad<br>Ashby<br>Sellview<br>Blackrock                                                                                                      | thermal             | Advanced Exploration<br>Advanced Exploration<br>Exploration<br>Advanced Exploration<br>Advanced Exploration<br>Exploration<br>Exploration<br>Advanced Exploration<br>Exploration | Net Profits Interest<br>Net Smelter Return<br>Gross Sales Royalty<br>Net Smelter Return<br>Advanced Minimum Royz<br>Net Smelter Return<br>Net Smelter Return<br>Net Smelter Return<br>Net Smelter Return                                           | Mine Life<br>Mine Life<br>Mine Life<br>Mine Life<br>Mine Life<br>Mine Life<br>Mine Life<br>Mine Life<br>Mine Life              |        | ଖ ଖ ଖ ଖ ଖ ଖ ଖ ଖ <mark>ଛ</mark> ଖ          | Project<br>Project<br>Project<br>Project<br>Project<br>Project<br>Project<br>Project                                  | •                                                    |                            | •                                                   |                                                           | •                                     |                                                                                                                                                                     |

Royalties tab expanded

# **Properties Search**

Address tab expanded

Page 1 of 3321: 1 2 3 4 5 Next > Last >

|             |                    | -         | Geograf              |                       | ipanuei       | 1                 |          |                                |                            |                          |                          |                            |                            |                            |                              |                                     |                                                           |
|-------------|--------------------|-----------|----------------------|-----------------------|---------------|-------------------|----------|--------------------------------|----------------------------|--------------------------|--------------------------|----------------------------|----------------------------|----------------------------|------------------------------|-------------------------------------|-----------------------------------------------------------|
| Overview    | Commodity Exposure | Ownership | Addresses            | Geography             | Geology       | Reserves Ope      | erations | Processing Techr               | nologies                   | Ore Production           | Production               | Drill Results              | Map S                      | itaff Perso                | nnel Options                 | Roya                                | alties                                                    |
| x > 4       |                    |           |                      |                       |               |                   |          |                                |                            | Geography De             | etails                   |                            |                            |                            |                              |                                     |                                                           |
|             | Property           |           | Latitude             | Longitude             | Elevation (m) | ltearest Landmark |          | Nearest Landmark Distance (km) | Nearest Landmark Direction | MIN AVG Temperature (°C) | MAX AVG Temperature (°C) | Total AVG Temperature (°C) | MIN AVG Precipitation (mm) | MAX AVG Precipitation (mm) | Total AVG Precipitation (mm) | Total AVG annual Precipitation (mm) | Climate Zone                                              |
| 🔚 Aitik     |                    |           | 67.06667             | 20.95000              | 342           | Skelle            |          | 350                            | North                      | -14.7                    | 13.3                     | -1.3                       | 23.0                       | 70.0                       | 40.0                         | 480.0                               |                                                           |
| Antamina    |                    |           | -9.56245             | -77.04391             | 4,190         | Lin               |          | 275                            | North                      | 3.4                      | 5.7                      | 4.8                        | 5.0                        | 140.0                      | 64.0                         | 768.0                               |                                                           |
| Cripple Cre |                    |           | 38.73333             | -105.13333            | 3,198         | Den               |          | 113                            | South                      | -9.4                     | 12.1                     | 0.7                        | 20.0                       | 90.0                       | 47.4                         |                                     | Subtropics, summer rainfall                               |
| Escondida   |                    |           | -24.26667            | -69.06667             | 2,852         | Antofa            | -        | 170                            | SE                         | 6.9                      | 13.6                     | 10.7                       | 0.0                        | 5.0                        | 1.0                          | 12.0                                |                                                           |
| Garzweiler  |                    |           | 51.05370<br>50.47090 | 6.49176<br>-121.03440 | 48            | Mönchen           | -        | 15                             | SSE                        | -6.7                     | 18.1<br>14.2             | 10.0                       | 52.0<br>22.0               | 82.0<br>43.0               | 66.8<br>33.3                 | 802.0                               | Temperate, oceanic                                        |
| Highland V  |                    |           | 37.56667             | -121.03440            | 200           | Kamle<br>Castro   |          | 80                             | SE                         | -0.7                     | 23.5                     | 3.6                        | 22.0                       | 86.0                       | 46.4                         |                                     | Temperate, sub-continental<br>Subtropics, winter rainfall |
| Olympic D   |                    |           | -30.43997            | 136.87275             | 110           | Roxby E           |          | 15                             | North                      | 10.2                     | 23.5                     | 20.0                       | 10.0                       | 21.0                       | 15.1                         |                                     | Subtropics, summer rainfall                               |
| Red Dog     |                    |           | 68.07154             | -162.85243            | 303           | Kotze             |          | 131                            | North                      | -22.8                    | 9.0                      | -8.6                       | 8.0                        | 47.0                       | 18.0                         |                                     | Boreal, sub-continental                                   |
| Voisey's Ba | ау                 |           | 56.33179             | -62.09073             | 8ó            | Na                |          | 35                             | SW                         | -19.2                    | 10.9                     | -3.3                       | 42.0                       | 82.0                       | ó3.1                         |                                     | Temperate, sub-continental                                |

Geography tab expanded

 Page 1 of 3321:
 1
 2
 3
 4
 5
 Next>
 Last>