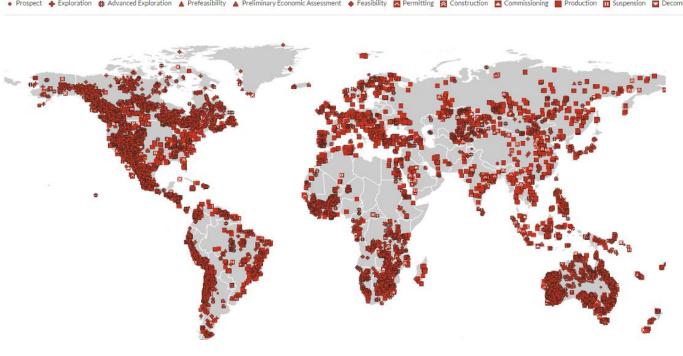

r>Net Smelter Return                                           | Mine Life<br>Mine Life<br>Mine Life<br>Mine Life<br>Mine Life<br>Mine Life<br>Mine Life<br>Mine Life<br>Mine Life              |        | ଖ ଖ ଖ ଖ ଖ ଖ ଖ ଖ <mark>ଛ</mark> ଖ          | Project<br>Project<br>Project<br>Project<br>Project<br>Project<br>Project<br>Project                                  | •                                                    |                            | •                                                   |                                                           | •                                     |                                                                                                                                                                     |

Royalties tab expanded









## Freeport-McMoRan Inc.

NYSE:FCX = 8.24 USD FWB:FPMB = 7.50 EUR

Subsidiaries



|                      | Key Facts                                       |
|----------------------|-------------------------------------------------|
| Head Office          | Phoenix, United States                          |
| Market Cap (USD Bln) | 9.03                                            |
| Commodity Exposure   |                                                 |
| Mines                | Cobalt, Copper, Gold, Molybdenum<br>Silver      |
| Projects             | Bismuth, Cobalt, Copper, Gold, Nickel<br>Silver |
| Royalties            | Cobalt, Copper, Gold, Graphite, Silver<br>Zinc  |
| Options              | Copper, Gold, Molybdenum                        |
|                      | Head Office