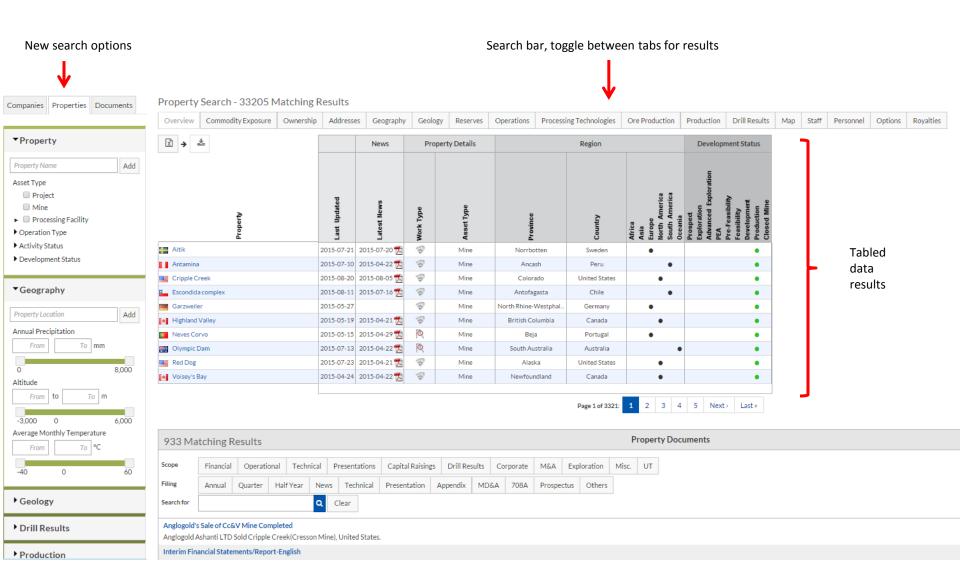

# Search drop down. Toggle between companies, properties and supporting documents

Options

# **Properties Search**

Address tab expanded

Page 1 of 3321: 1 2 3 4 5 Next > Last >

|             |                    | -         | Geograf              |                       | ipanuei       | 1                 |          |                                |                            |                          |                          |                            |                            |                            |                              |                                     |                                                           |
|-------------|--------------------|-----------|----------------------|-----------------------|---------------|-------------------|----------|--------------------------------|----------------------------|--------------------------|--------------------------|----------------------------|----------------------------|----------------------------|------------------------------|-------------------------------------|-----------------------------------------------------------|
| Overview    | Commodity Exposure | Ownership | Addresses            | Geography             | Geology       | Reserves Ope      | erations | Processing Techr               | nologies                   | Ore Production           | Production               | Drill Results              | Map S                      | itaff Perso                | nnel Options                 | Roya                                | alties                                                    |
| x > 4       |                    |           |                      |                       |               |                   |          |                                |                            | Geography De             | etails                   |                            |                            |                            |                              |                                     |                                                           |
|             | Property           |           | Latitude             | Longitude             | Elevation (m) | ltearest Landmark |          | Nearest Landmark Distance (km) | Nearest Landmark Direction | MIN AVG Temperature (°C) | MAX AVG Temperature (°C) | Total AVG Temperature (°C) | MIN AVG Precipitation (mm) | MAX AVG Precipitation (mm) | Total AVG Precipitation (mm) | Total AVG annual Precipitation (mm) | Climate Zone                                              |
| 🔚 Aitik     |                    |           | 67.06667             | 20.95000              | 342           | Skelle            |          | 350                            | North                      | -14.7                    | 13.3                     | -1.3                       | 23.0                       | 70.0                       | 40.0                         | 480.0                               |                                                           |
| Antamina    |                    |           | -9.56245             | -77.04391             | 4,190         | Lin               |          | 275                            | North                      | 3.4                      | 5.7                      | 4.8                        | 5.0                        | 140.0                      | 64.0                         | 768.0                               |                                                           |
| Cripple Cre |                    |           | 38.73333             | -105.13333            | 3,198         | Den               |          | 113                            | South                      | -9.4                     | 12.1                     | 0.7                        | 20.0                       | 90.0                       | 47.4                         |                                     | Subtropics, summer rainfall                               |
| Escondida   |                    |           | -24.26667            | -69.06667             | 2,852         | Antofa            | -        | 170                            | SE                         | 6.9                      | 13.6                     | 10.7                       | 0.0                        | 5.0                        | 1.0                          | 12.0                                |                                                           |
| Garzweiler  |                    |           | 51.05370<br>50.47090 | 6.49176<br>-121.03440 | 48            | Mönchen           | -        | 15                             | SSE                        | -6.7                     | 18.1<br>14.2             | 10.0                       | 52.0<br>22.0               | 82.0<br>43.0               | 66.8<br>33.3                 | 802.0                               | Temperate, oceanic                                        |
| Highland V  |                    |           | 37.56667             | -121.03440            | 200           | Kamle<br>Castro   |          | 80                             | SE                         | -0.7                     | 23.5                     | 3.6                        | 22.0                       | 86.0                       | 46.4                         |                                     | Temperate, sub-continental<br>Subtropics, winter rainfall |
| Olympic D   |                    |           | -30.43997            | 136.87275             | 110           | Roxby E           |          | 15                             | North                      | 10.2                     | 23.5                     | 20.0                       | 10.0                       | 21.0                       | 15.1                         |                                     | Subtropics, summer rainfall                               |
| Red Dog     |                    |           | 68.07154             | -162.85243            | 303           | Kotze             |          | 131                            | North                      | -22.8                    | 9.0                      | -8.6                       | 8.0                        | 47.0                       | 18.0                         |                                     | Boreal, sub-continental                                   |
| Voisey's Ba | ау                 |           | 56.33179             | -62.09073             | 8ó            | Na                |          | 35                             | SW                         | -19.2                    | 10.9                     | -3.3                       | 42.0                       | 82.0                       | ó3.1                         |                                     | Temperate, sub-continental                                |

Geography tab expanded

 Page 1 of 3321:
 1
 2
 3
 4
 5
 Next>
 Last>