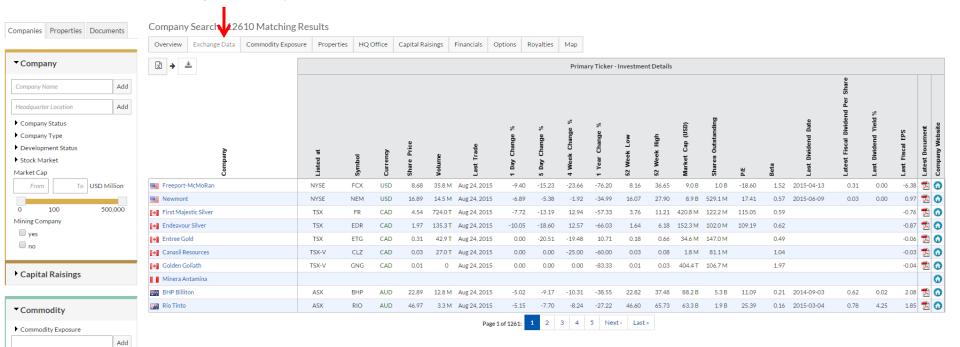

| Concretenat Review for the Hell Terr Evaluat<br>2010esember 2014<br>Ref (Big Avecanth, Francis and Andreader Reads<br>(3):2019-11                                                                                                                                                                                                                                           |



# Search drop down. Toggle between companies, properties and supporting documents







Options

# **Companies Search**



### Exchange Data tab expanded



| ▼Property      |       |              |  |
|----------------|-------|--------------|--|
| Update Results | Clear | Top <b>†</b> |  |



### Commodity Exposure tab expanded









HQ Office tab expanded



Page 1 of 1261: 1 2 3 4 5 Next> Last\*



# Capital Raisings tab expanded

Overview Exchange Data Commodity Exposure Properties HQ Office Capital Raisings Financials Options Royalties Map

| іх → 📩                  |                                    |                |                          |          |       | Ca             | pital Raisings |              |                |                  |                    |                  |                  |          |
|-------------------------|------------------------------------|----------------|--------------------------|---------