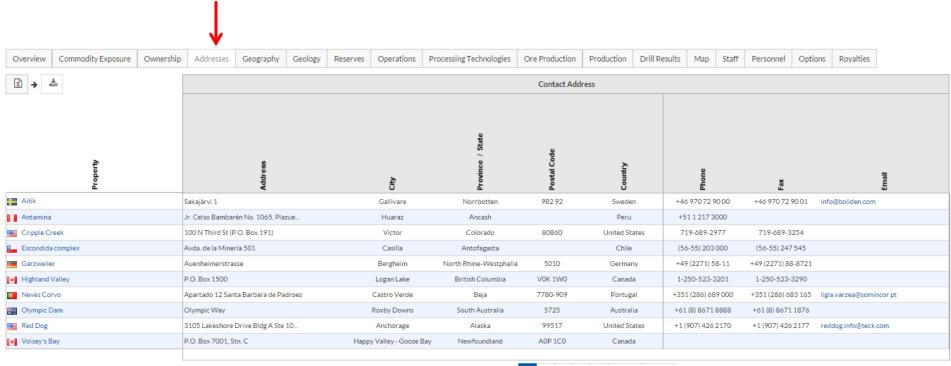

# **Properties Search**

Address tab expanded

Page 1 of 3321: 1 2 3 4 5 Next > Last >

|             |                    | -         | Geograf              |                       | ipanuei       | 1                 |          |                                |                            |                          |                          |                            |                            |                            |                              |                                     |                                                           |
|-------------|--------------------|-----------|----------------------|-----------------------|---------------|-------------------|----------|--------------------------------|----------------------------|--------------------------|--------------------------|----------------------------|----------------------------|----------------------------|------------------------------|-------------------------------------|-----------------------------------------------------------|
| Overview    | Commodity Exposure | Ownership | Addresses            | Geography             | Geology       | Reserves Ope      | erations | Processing Techr               | nologies                   | Ore Production           | Production               | Drill Results              | Map S                      | itaff Perso                | nnel Options                 | Roya                                | alties                                                    |
| x > 4       |                    |           |                      |                       |               |                   |          |                                |                            | Geography De             | etails                   |                            |                            |                            |                              |                                     |                                                           |
|             | Property           |           | Latitude             | Longitude             | Elevation (m) | ltearest Landmark |          | Nearest Landmark Distance (km) | Nearest Landmark Direction | MIN AVG Temperature (°C) | MAX AVG Temperature (°C) | Total AVG Temperature (°C) | MIN AVG Precipitation (mm) | MAX AVG Precipitation (mm) | Total AVG Precipitation (mm) | Total AVG annual Precipitation (mm) | Climate Zone                                              |
| 🔚 Aitik     |                    |           | 67.06667             | 20.95000              | 342           | Skelle            |          | 350                            | North                      | -14.7                    | 13.3                     | -1.3                       | 23.0                       | 70.0                       | 40.0                         | 480.0                               |                                                           |
| Antamina    |                    |           | -9.56245             | -77.04391             | 4,190         | Lin               |          | 275                            | North                      | 3.4                      | 5.7                      | 4.8                        | 5.0                        | 140.0                      | 64.0                         | 768.0                               |                                                           |
| Cripple Cre |                    |           | 38.73333             | -105.13333            | 3,198         | Den               |          | 113                            | South                      | -9.4                     | 12.1                     | 0.7                        | 20.0                       | 90.0                       | 47.4                         |                                     | Subtropics, summer rainfall                               |
| Escondida   |                    |           | -24.26667            | -69.06667             | 2,852         | Antofa            | -        | 170                            | SE                         | 6.9                      | 13.6                     | 10.7                       | 0.0                        | 5.0                        | 1.0                          | 12.0                                |                                                           |
| Garzweiler  |                    |           | 51.05370<br>50.47090 | 6.49176<br>-121.03440 | 48            | Mönchen           | -        | 15                             | SSE                        | -6.7                     | 18.1<br>14.2             | 10.0                       | 52.0<br>22.0               | 82.0<br>43.0               | 66.8<br>33.3                 | 802.0                               | Temperate, oceanic                                        |
| Highland V  |                    |           | 37.56667             | -121.03440            | 200           | Kamle<br>Castro   |          | 80                             | SE                         | -0.7                     | 23.5                     | 3.6                        | 22.0                       | 86.0                       | 46.4                         |                                     | Temperate, sub-continental<br>Subtropics, winter rainfall |
| Olympic D   |                    |           | -30.43997            | 136.87275             | 110           | Roxby E           |          | 15                             | North                      | 10.2                     | 23.5                     | 20.0                       | 10.0                       | 21.0                       | 15.1                         |                                     | Subtropics, summer rainfall                               |
| Red Dog     |                    |           | 68.07154             | -162.85243            | 303           | Kotze             |          | 131                            | North                      | -22.8                    | 9.0                      | -8.6                       | 8.0                        | 47.0                       | 18.0                         |                                     | Boreal, sub-continental                                   |
| Voisey's Ba | ау                 |           | 56.33179             | -62.09073             | 8ó            | Na                |          | 35                             | SW                         | -19.2                    | 10.9                     | -3.3                       | 42.0                       | 82.0                       | ó3.1                         |                                     | Temperate, sub-continental                                |

Geography tab expanded

 Page 1 of 3321:
 1
 2
 3
 4
 5
 Next>
 Last>