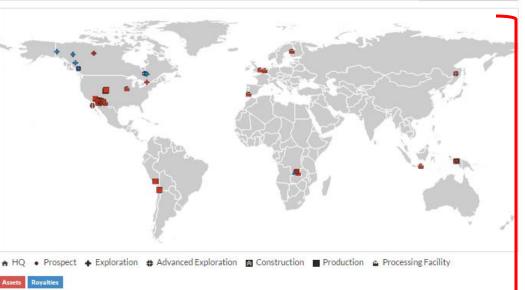

### Summary

Freeport-McMoRan Inc. is a public company based in Phoenix, United States. It is listed at the NYSE and has a market capitalization of 9.03 Bln USD. Freeport-McMoRan has 24 active mines, 10 processing facilities and 19 exploration projects in 15 countries. Of those it controls 24 mines, 8 processing facilities and 17 exploration projects in 14 countries. Its assets are located in Canada, Chile, Dem. Republic of the Congo, Finland, Indonesia, Macedonia, Mexico, Netherlands, Peru, Philippines, Russia, Serbia, Spain, United Kingdom, and United States. Freeport-McMoRan has options on 3 properties and royalty agreements with 12 properties.