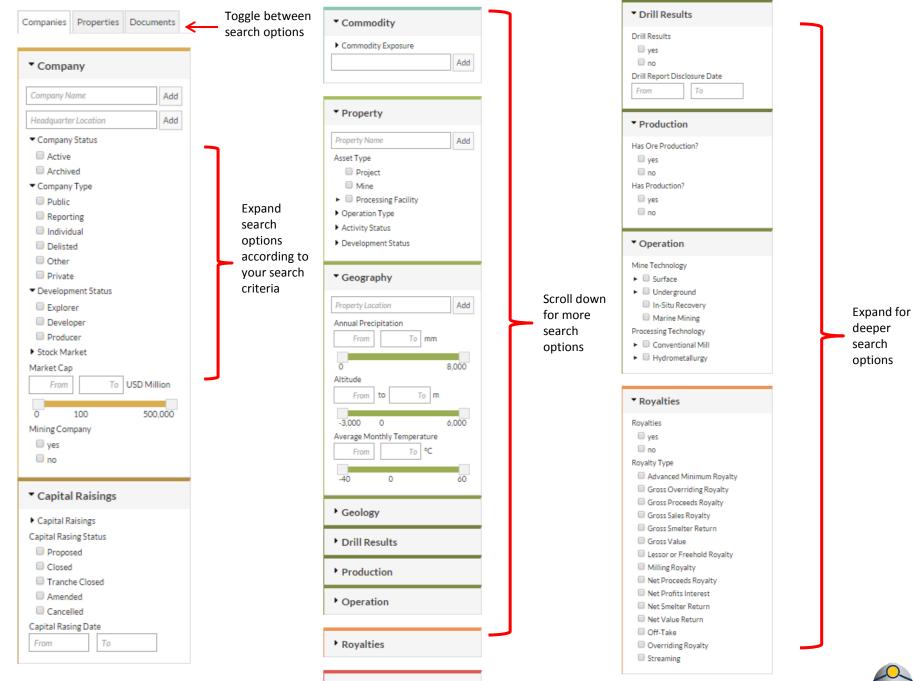

# Search drop down. Toggle between companies, properties and supporting documents

Options